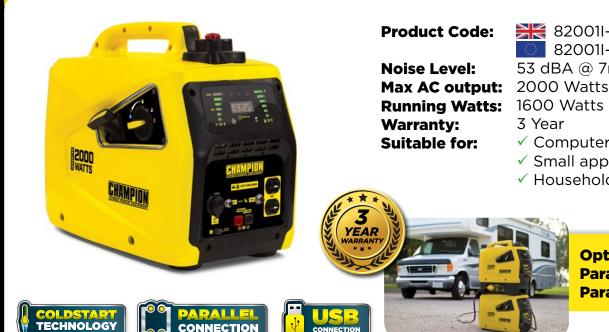

## 2000 WATT INVERTER GENERATOR

💥 82001I-E 82001I-E-EU 53 dBA @ 7m 1600 Watts 3 Year

- Computers
- ✓ Small appliances
- ✓ Household items

Optional **ParaLINK Parallel Kit** 

## Description

Lightweight power and clever design are yours with the Champion 2000-watt stackable inverter generator. Rely on the 80cc engine and enjoy a quiet 53 dBA for up to 11 hours of run time. The optional ParaLINK Parallel Kit with RV Ready outlet and 30 amps of power doubles your output and saves space.

Champion's innovative EZ Start Dial takes the confusion out of starting an engine with easy access to all the controls you need, plus Cold Start Technology ensures a quick start in cold weather.

The easy to read Digital LED Display includes maintenance, low oil and receptacle status indicators and monitors power output, total run time, fuel level and fuel life.

Champion minimizes the hassle of refueling in the dark with Fuel Fill Assist LED, a cleverly designed push-button LED built right into the handle to illuminate the petrol fill area.

\*Please note the image shown may differ slightly depending on UK/EU model.