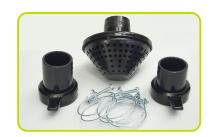

| General equipment |    |          |
|-------------------|----|----------|
| Strainer          | n° | 1        |
| Coupling Set      | n° | 2        |
| Hose band         | n° | 3        |
| Spark plug tool   | ,  | Standard |
| Oil guard         |    | Standard |